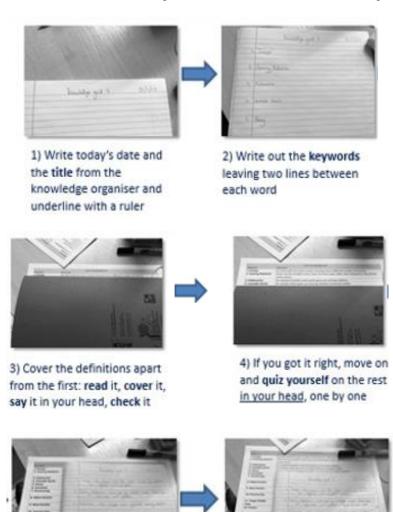

### How do I use my 100% book for self-quizzing?

 Cover up all the definitions and write them out from memory 6) Check your answers using green pen

- Tick any definitions which are correct
- Correct any definitions not completely correct